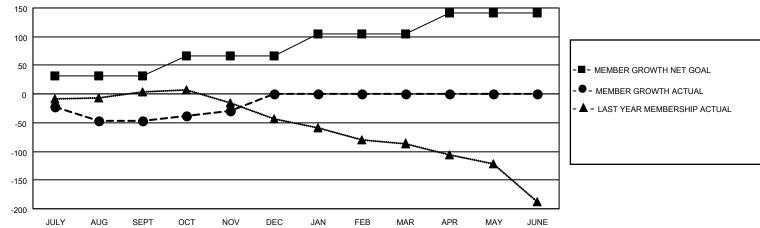

## GMT MONTHLY MEMBERSHIP PROGRESS REPORT

Multiple District 3

Results as of: 11/30/2023 LOCATION: OKLAHOMA

GMT CA 1

| Clubs         |               |             |               | Members               |                         |                         |                                                    |  |
|---------------|---------------|-------------|---------------|-----------------------|-------------------------|-------------------------|----------------------------------------------------|--|
|               | RESULTS FOR   | R 2023-2024 |               | RESULTS FOR 2023-2024 |                         |                         |                                                    |  |
| QUARTER       | NEW CLUB GOAL | NEW CLUBS   | DROPPED CLUBS | QUARTER MEM           | IBER GROWTH NET<br>GOAL | MEMBER GROWTH<br>ACTUAL | DROPPED<br>MEMBERS ACTUAL<br>(including transfers) |  |
| JULY/AUG/SEPT | 2             | 0           | 0             | JULY/AUG/SEPT         | 32                      | 82                      | 106                                                |  |
| OCT/NOV/DEC   | 1             | 0           | 0             | OCT/NOV/DEC           | 35                      | 48                      | 30                                                 |  |
| JAN/FEB/MAR   | 0             | 0           | 0             | JAN/FEB/MAR           | 37                      | 0                       | 0                                                  |  |
| APR/MAY/JUNE  | 1             | 0           | 0             | APR/MAY/JUNE          | 37                      | 0                       | 0                                                  |  |

## GOALS AND ACTUAL MEMBERS CUMULATIVE

| DROPPED CLUBS: 0 |     | 53 CLUBS OF 136 ADDED 1 OR MORE<br>NEW MEMBERS | GENDER DISTRIBUTION  MALE 1,908 (65.63%) |              |     |
|------------------|-----|------------------------------------------------|------------------------------------------|--------------|-----|
| DROPPED MEMBERS  |     |                                                | FEMALE                                   | 999 (34.37%) |     |
| DECEASED         | 15  | CLICK HERE FOR CUMULATIVE                      | TOTAL FAMILY UNIT MEMBERS                |              | 429 |
| CLUB CANCELLED   | 0   | MEMBERSHIP DATA                                |                                          |              | 040 |
| OTHER 121        |     |                                                | FAMILY MEMBERS PAYING HALF               |              | 216 |
| TOTAL            | 136 |                                                | 0020                                     |              |     |