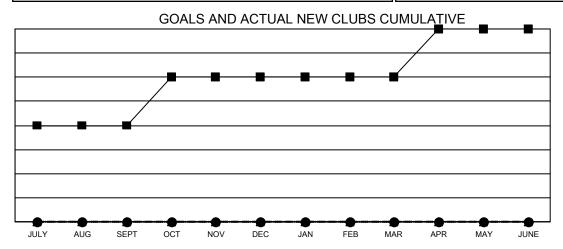

## GMT MONTHLY MEMBERSHIP PROGRESS REPORT

Multiple District 3

Results as of: 11/30/2023 LOCATION: OKLAHOMA

GMT CA 1

| Clubs         |               |             |               | Members               |                         |                         |                                                    |  |
|---------------|---------------|-------------|---------------|-----------------------|-------------------------|-------------------------|----------------------------------------------------|--|
|               | RESULTS FOR   | R 2023-2024 |               | RESULTS FOR 2023-2024 |                         |                         |                                                    |  |
| QUARTER       | NEW CLUB GOAL | NEW CLUBS   | DROPPED CLUBS | QUARTER MEM           | IBER GROWTH NET<br>GOAL | MEMBER GROWTH<br>ACTUAL | DROPPED<br>MEMBERS ACTUAL<br>(including transfers) |  |
| JULY/AUG/SEPT | 2             | 0           | 0             | JULY/AUG/SEPT         | 32                      | 82                      | 106                                                |  |
| OCT/NOV/DEC   | 1             | 0           | 0             | OCT/NOV/DEC           | 35                      | 48                      | 30                                                 |  |
| JAN/FEB/MAR   | 0             | 0           | 0             | JAN/FEB/MAR           | 37                      | 0                       | 0                                                  |  |
| APR/MAY/JUNE  | 1             | 0           | 0             | APR/MAY/JUNE          | 37                      | 0                       | 0                                                  |  |

- - CURRENT YEAR GOALS FOR NEW CLUBS
- ● CURRENT YEAR ACTUAL NEW CLUBS
- ▲ LAST YEAR ACTUAL NEW CLUBS